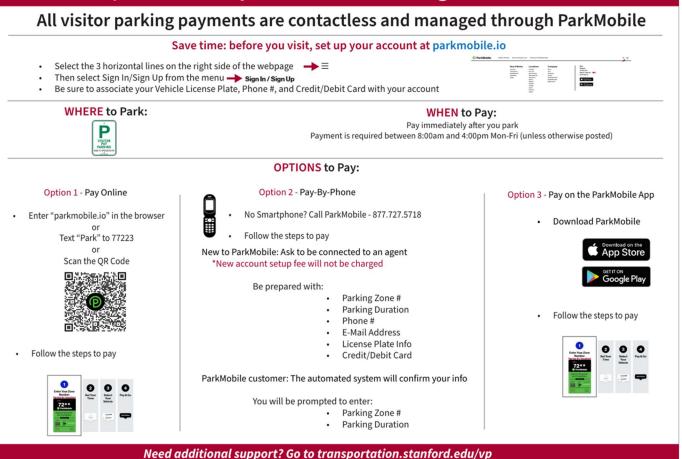

## **Instructions for Visitor Parking at Stanford University**

Please note: Visitor Parking costs \$35.68 for the day, or \$4.46 per hour

- 1. Download the app and set up an account at parkmobile.io
  - a. Select the three horizontal lines on the right side of the webpage
  - b. Select Sign In/Sign Up from the menu
  - c. Ensure you enter your Vehicle License Plate, Phone Number and Payment Information
- 2. Please ensure you park in spots market by the Green Visitor Parking sign
- 3. Pay immediately after you park your car via the app, or via one of the options in the image below
  - a. Payment is required between 8:00 am to 4:00 pm
- 4. Parkmobile Zone codes
  - a. Wilbur Field Garage 7206
  - b. Tresidder Parking Lot 7239

## Options to Pay for Visitor Parking at Stanford

Please note: Visitor Parking costs \$35.68 for the day, or \$4.46 per hour

Contact us at 650.723.9362 or transportation@stanford.edu

Stanford Transportation