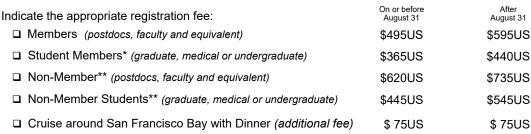

## Registration

☐ Check here if you plan to attend one or more of the Eye-Opener sessions (indicate your choices on page 2)

Registration includes attendance at all sessions, posters, exhibits, Thursday evening Welcome Reception Hosted by Kowa, lunch Friday through Sunday and morning coffee breaks Friday through Monday.

Please note - Postdoctoral fellows and other degreed individuals, regardless of membership type, must pay the full rate.

\* Graduate, medical and undergraduate students must be a trainee member of NAVBO or a guest society to qualify for special member rates. See list of participating societies on page two and check the one(s) you are associated with.